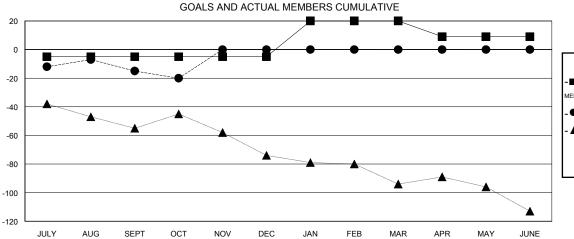

## GMT: THOMAS MATNEY LOCATION ILLINOIS

GMT CA 1

| Clubs                 |                  |           |                  |                  | Members               |                    |                                     |                    |                  |
|-----------------------|------------------|-----------|------------------|------------------|-----------------------|--------------------|-------------------------------------|--------------------|------------------|
| RESULTS FOR 2015-2016 |                  |           |                  |                  | RESULTS FOR 2015-2016 |                    |                                     |                    |                  |
| QUARTER               | NEW CLUB<br>GOAL | NEW CLUBS | DROPPED<br>CLUBS | NET<br>GAIN/LOSS | QUARTER               | NEW MEMBER<br>GOAL | CHARTER AND<br>NEW MEMBERS<br>ADDED | DROPPED<br>MEMBERS | NET<br>GAIN/LOSS |
| JULY/AUG/SEPT         | 0                | 0         | 0                | 0                | JULY/AUG/SEPT         | -5                 | 44                                  | 59                 | -15              |
| OCT/NOV/DEC           | 0                | 0         | 0                | 0                | OCT/NOV/DEC           | 0                  | 16                                  | 21                 | -5               |
| JAN/FEB/MAR           | 1                | 0         | 0                | 0                | JAN/FEB/MAR           | 25                 | 0                                   | 0                  | 0                |
| APR/MAY/JUNE          | 0                | 0         | 0                | 0                | APR/MAY/JUNE          | -11                | 0                                   | 0                  | 0                |

## GOALS AND ACTUAL NEW CLUBS CUMULATIVE

| ■-   | CURRENT YEAR GOALS FOR NEW |
|------|----------------------------|
| 1EMB | ERS                        |

- CURRENT YEAR ACTUAL MEMBERS

- ▲ - LAST YEAR ACTUAL MEMBERS